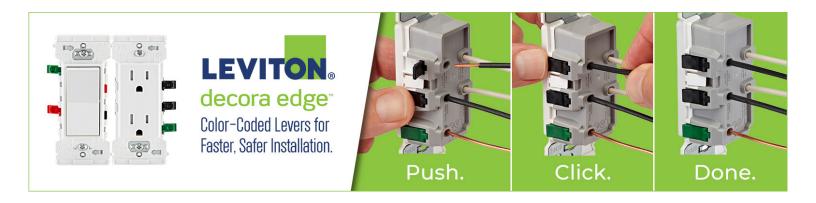

# Decora Edge<sup>™</sup> - Classic Decora<sup>®</sup>. Faster and Easier to Install.

Leviton's Decora Edge Single Pole Switch, 3-Way Switch and Tamper-Resistant Outlet provide the classic appearance and superior performance of Decora devices in a new, easier-to-install, safer design. Just push, click and you're done! The devices are designed with innovative installation features such as color-coded lever terminals for faster, efficient wiring; a larger strap with a unique tongue and groove alignment for quicker trim-out on multigang installations, and no exposed metal parts for safety. Decora Edge is the ideal solution for all your wiring needs.

#### PUSH

Faster and easier to wire.

### **CLICK**

Audible 'click' confirms secure connection.

#### DONE

Terminate with confidence.