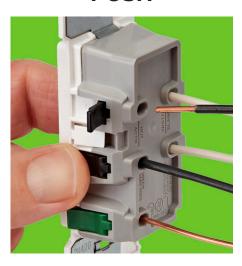

# Decora Edge<sup>™</sup> - Classic Decora<sup>®</sup>. Faster and Easier to Install.

Leviton's Decora Edge Single Pole Switch, 3-Way Switch and Tamper-Resistant Outlet provide the classic appearance and superior performance of Decora devices in a new, easier-to-install, safer design. Just push, click and you're done! The devices are designed with innovative installation features such as color-coded lever terminals for faster, efficient wiring; a larger strap with a unique tongue and groove alignment for quicker trim-out on multigang installations, and no exposed metal parts for safety. Decora Edge is the ideal solution for all your wiring needs.



Shop Decora Edge<sup>™</sup>

Download Whitepaper

#### PUSH



Faster and easier to wire.

### **CLICK**



Audible 'click' confirms secure connection.

#### DONE



Terminate with confidence.



#### Features & Benefits:

- Patent pending color-coded lever terminals for fast, efficient wiring; reduces risk of miswiring
- Lever doors have snap feature to assure connection has been made; audible click confirms lever door is closed
- Only Residential device on the market with a quick termination ground wire
- No exposed metal parts for enhanced safety; eliminates need for electrical tape
- Lever connectors work with 14 gauge and 12 gauge stranded and solid copper wire
- Wire openings prevent wire insulation from being inserted into the terminals
- · One standard strip gauge for all devices
- Strap's unique tongue and groove alignment offers quicker tr