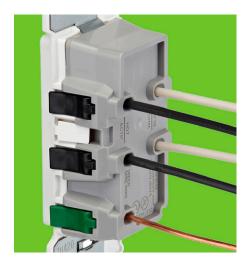

#### Features & Benefits:

- Patent pending color-coded lever terminals for fast, efficient wiring; reduces risk of miswiring
- Lever doors have snap feature to assure connection has been made; audible click confirms lever door is closed
- Only Residential device on the market with a quick termination ground wire
- No exposed metal parts for enhanced safety; eliminates need for electrical tape
- Lever connectors work with 14 gauge and 12 gauge stranded and solid copper wire
- Wire openings prevent wire insulation from being inserted into the terminals
- · One standard strip gauge for all devices
- Strap's unique tongue and groove alignment offers quicker trim out on multi-gang installations
- · Strap works with any sized wallplate
- Devices coordinate seamlessly with other Decora devices
- Can be used with Decora wallplates and Decora Plus™ screwless wallplates
- · Receptacle allows for split circuit applications
- · Test openings on switches for circuit testers

#### **Terminate with Confidence**

Lever doors have snap feature to assure connection has been made; audible 'click' confirms lever door is closed.

**Learn More** 

For more info about Leviton Decora Edge™ call 1-800-STEINER (783-4637) to speak with a Steiner electrical application specialist.