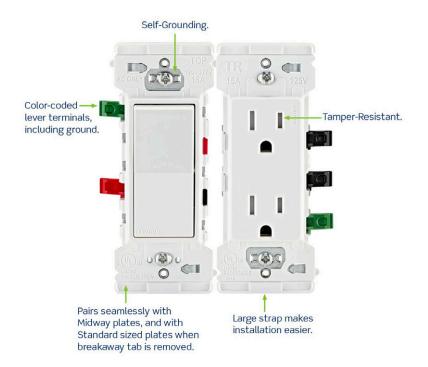

# Decora Edge<sup>™</sup> - Classic Decora<sup>®</sup>. Faster and Easier to Install.

Leviton's Decora Edge Single Pole Switch, 3-Way Switch and Tamper-Resistant Outlet provide the classic appearance and superior performance of Decora devices in a new, easier-to-install, safer design. Just push, click and you're done! The devices are designed with innovative installation features such as color-coded lever terminals for faster, efficient wiring; a larger strap with a unique tongue and groove alignment for quicker trim-out on multigang installations, and no exposed metal parts for safety. Decora Edge is the ideal solution for all your wiring needs.

#### Features & Benefits:

- Patent pending color-coded lever terminals for fast, efficient wiring; reduces risk of miswiring
- Lever doors have snap feature to assure connection has been made; audible click confirms lever door is closed
- Only Residential device on the market with a quick termination ground wire
- No exposed metal parts for enhanced safety; eliminates need for electrical tape
- Lever connectors work with 14 gauge and 12 gauge stranded and solid copper wire
- Wire openings prevent wire insulation from being inserted into the terminals
- · One standard strip gauge for all devices
- Strap's unique tongue and groove alignment offers quicker trim out on multi-gang installations
- · Strap works with any sized wallplate
- Devices coordinate seamlessly with other Decora devices
- Can be used with Decora wallplates and Decora Plus™ screwless wallplates
- · Receptacle allows for split circuit applications
- · Test openings on switches for circuit testers