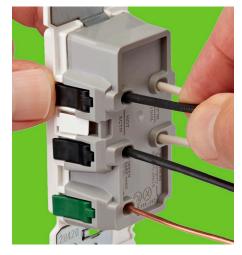

# Decora Edge<sup>™</sup> - Classic Decora<sup>®</sup>. Faster and Easier to Install.

Leviton's Decora Edge Single Pole Switch, 3-Way Switch and Tamper-Resistant Outlet provide the classic appearance and superior performance of Decora devices in a new, easier-to-install, safer design. Just push, click and you're done! The devices are designed with innovative installation features such as color-coded lever terminals for faster, efficient wiring; a larger strap with a unique tongue and groove alignment for quicker trim-out on multigang installations, and no exposed metal parts for safety. Decora Edge is the ideal solution for all your wiring needs.



Shop Decora Edge<sup>™</sup>

Download Whitepaper

#### PUSH



Faster and easier to wire.

### **CLICK**



Audible 'click' confirms secure connection.

#### DONE



Terminate with confidence.



#### Features & Benefits:

- Patent pending color-coded lever terminals for fast, efficient wiring; reduces risk of miswiring
- Lever doors have snap feature to assure connection has been made; audible click confirms lever door is closed
- Only Residential device on the market with a quick termination ground wire
- No exposed metal parts for enhanced safety; eliminates need for electrical tape
- Lever connectors work with 14 gauge and 12 gauge stranded and solid copper wire
- Wire openings prevent wire insulation from being inserted into the terminals
- · One standard strip gauge for all devices
- Strap's unique tongue and groove alignment offers quicker trim out on multi-gang installations
- · Strap