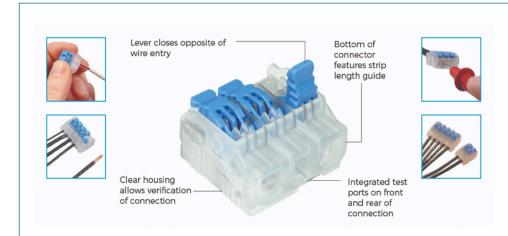

## **Features & Benefits**

- Releasable connector for solid & stranded wires
- · Wire Range: 24 12 AWG
- · Modern alternative to traditional connectors
- · Safe, reliable and re-usable
- Two-stage lock for a secure connection
- · Clear housing allows verification of connection
- · Continuity check port and strip length guide
- · Compact design for tight spaces
- · For use with Cu/Cu combinations only
- · Solid wires can be inserted without opening lever