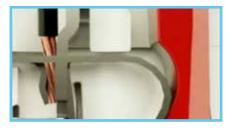

Improve Installation time by over 80% with the *EDGE* screwless & tool-less terminations

Strong spring continues to apply pressure as strands relax ensuring a consistent reliable connection

Terminatons can be unwired by moving the plunger upwards to the open position using a screwdriver

## **Features and Benefits**

Hubbell's innovative Twist-Lock® Edge Series receptacles with screwless terminations are the fastest devices to terminate on the market.

- Available in a variety of Amps and Volts
- Strong spring continues to apply pressure as strands relax
- No exposed metal on receptacles, allowing more devices to be installed closer together
  No torque screwdrivers required for wiring