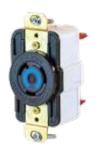

### HBL2320ST

20A, 250V Twist-Lock Receptacle with Spring Termination

HBL2610ST

30A, 125V Twist-Lock Receptacle with Spring Termination