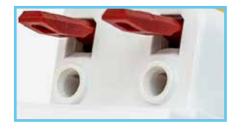

# **Hubbell Twist-Lock® Edge Series with Screwless Terminations**

To improve installation time by more than 80% on electrical projects, Hubbell Wiring Device-Kellems has designed the new **Twist-Lock® Edge Series Receptacle** featuring screwless terminations. It's the market's fastest-terminating receptacle, letting installers get more done in less time. Instead of using screws at termination points, a strong levered spring within the device continues to apply pressure as strands relax over time, keeping wires tight. The Steiner electrical application team can help you select the right twist-lock receptacle with screwless terminations based on your requirements for amperage, volts, wattage, number of poles, and wire size.

Improve Installation time by over 80% with the *EDGE* screwless & tool-less terminations

Strong spring continues to apply pressure as strands relax ensuring a consistent reliable connection

Terminatons can be unwired by moving the plunger upwards to the open position using a screwdriver