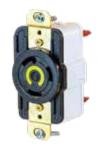

#### HBL2620ST

30A, 250V Twist-Lock Receptacle with Spring Termination

For more info about Hubbell Twist-Lock® Edge Series with Screwless Terminations call 1-800-**STEINER** (783-4637) to speak with a Steiner electrical application specialist.