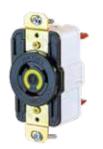

ur requirements for amperage, volts, wattage, number of poles, and wire size.



Improve Installation time by over 80% with the *EDGE* screwless & tool-less terminations



Strong spring continues to apply pressure as strands relax ensuring a consistent reliable connection



Terminatons can be unwired by moving the plunger upwards to the open position using a screwdriver

## **Features and Benefits**

Hubbell's innovative Twist-Lock® Edge Series receptacles with screwless terminations are the fastest devices to terminate on the market.

- Available in a variety of Amps and Volts
- Strong spring continues to apply pressure as strands relax
- No exposed metal on receptacles, allowing more devices to be installed closer together
  No torque screwdrivers required for wiring



### HBL2310ST



20A, 125V Twist-Lock Receptacle with Spring Termination



### HBL2320ST



20A, 250V Twist-Lock Receptacle with Spring Termination



HBL2610ST



30A, 125V Twist-Lock Receptacle with Spring Termination



#### HBL2620ST



30A, 250V Twist-Lock Receptacle with Spring Termination



For more info about Hubbell Twist-Lock® Edge Series with Screwless Terminations call 1-800-**STEINER** (783-4637) to speak with a Steiner electrical application specialist.