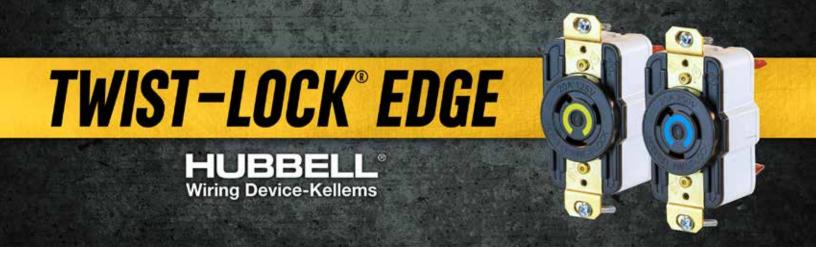

Improve Installation time by over 80% with the *EDGE* screwless & tool-less terminations

Strong spring continues to apply pressure as strands relax ensuring a consistent reliable connection

Terminatons can be unwired by moving the plunger upwards to the open position using a screwdriver

## **Features and Benefits**

Hubbell's innovative Twist-Lock® Edge Series receptacles with screwless terminations are the fastest devices to terminate on the market.

- Available in a variety of Amps and Volts
- Strong spring continues to apply pressure as strands relax
- No exposed metal on receptacles, allowing more devices to be installed closer together
  No torque screwdrivers required for wiring