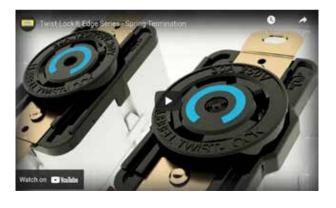

# **Hubbell Twist-Lock® Edge Series with Screwless Terminations**

To improve installation time by more than 80% on electrical projects, Hubbell Wiring Device-Kellems has designed the new **Twist-Lock® Edge Series Receptacle** featuring screwless terminations. It's the market's fastest-terminating receptacle, letting installers get more done in less time. Instead of using screws at termination points, a strong levered spring within the device continues to apply pressure as strands relax over time, keeping wires tight. The Steiner electrical application team can help you select the right twist-lock receptacle with screwless terminations based on your requirements for amperage, volts, wattage, number of poles, and wire size.

Improve Installation time by over 80% with the *EDGE* screwless & tool-less terminations

Strong spring continues to apply pressure as strands relax ensuring a consistent reliable connection

Terminatons can be unwired by moving the plunger upwards to the open position using a screwdriver

## **Features and Benefits**

Hubbell's innovative Twist-Lock® Edge Series receptacles with screwless terminations are the fastest devices to terminate on the market.

- Available in a variety of Amps and Volts
- Strong spring continues to apply pressure as strands relax
- No exposed metal on receptacles, allowing more devices to be installed closer together
  No torque screwdrivers required for wiring