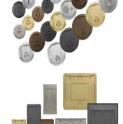

### SystemOne Features

The Hubbell SystemOne Recessed Floor Box line offers a common look regardless of capacity or installation. This simple concept ensures a consistent look throughout a building with rectangular or round covers. Round covers lend themselves to multi-story buildings including schools, hotels, hospitals, retail facilities and office buildings, that are using Fire-Rated Poke-Through devices.

- Wide range of colors and finishes from 2-gang to 10-gang maintain aesthetics throughout facility.
- Choice of rectangular or round covers.
- Ability to match floor box and fire-rated poke-through covers.
- Removable knockouts for 2 in. conduit to meet expanding A/V and data requirements.
- Easy mount device plates and pre-wired receptacle options.

### **Fire-Rated Poke-Throughs**

| From 2 Gang to 10-Gang   | Match Floor Finishes                | Aluminum    |
|--------------------------|-------------------------------------|-------------|
| Multiple Sizes           | Variety Gang Compatibility          | Black       |
| 180 degree Cover Opening | Multiple Sizes                      | Brass       |
| Removable Knockouts      | Recess Connectivity Improves Safety | Bronze      |
| Round or Rectangular     | Low Profile Flange                  | Nickel      |
|                          |                                     |             |
| View Floor Boxes         | View Poke-Throughs                  | View Covers |