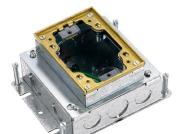

### SystemOne Features

The Hubbell SystemOne Recessed Floor Box line offers a common look regardless of capacity or installation. This simple concept ensures a consistent look throughout a building with rectangular or round covers. Round covers lend themselves to multi-story buildings including schools, hotels, hospitals, retail facilities and office buildings, that are using Fire-Rated Poke-Through devices.

- Wide range of colors and finishes from 2-gang to 10-gang maintain aesthetics throughout facility.
- Choice of rectangular or round covers.
- Ability to match floor box and fire-rated poke-through covers.
- Removable knockouts for 2 in. conduit to meet expanding A/V and data requirements.
- Easy mount device plates and pre-wired receptacle options.