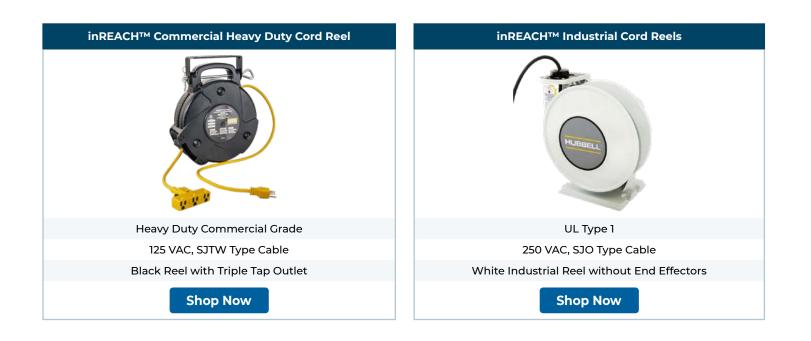

## inREACH<sup>™</sup> Cord Reel Features

- $\cdot\,$  Durable, corrosion resistant cast aluminum construction
- Indoor or outdoor rated reels
- Stainless steel cord reel available for harsh environments
- Black, yellow, or white color options
- Movable guide arm can be mounted in two positions
- Positive latch mechanism automatically maintains desired cord length
- Ratchet lock can be disengaged in field for constant tension applications
- Available in 25ft, 35ft and 45ft lengths
- Ideal for schools, hospitals, and industrial facilities