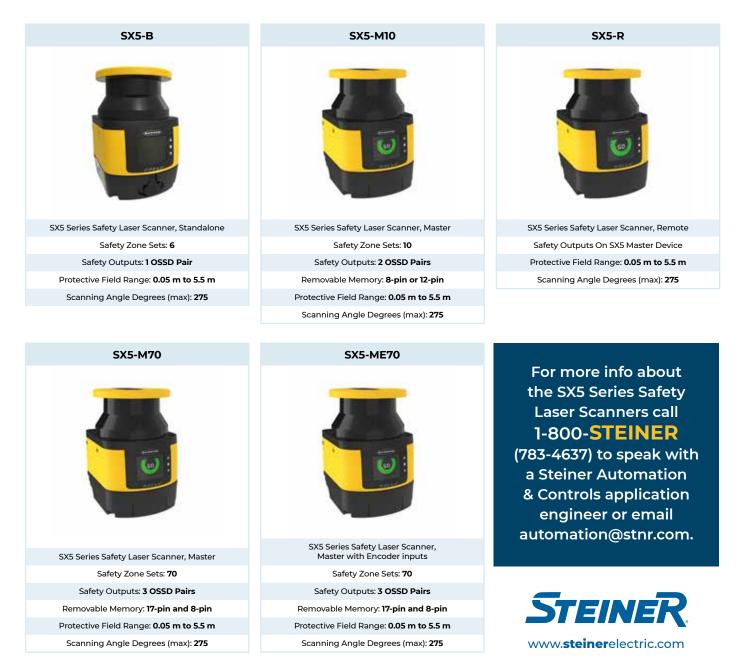

## BANNER SX5 SERIES

*SX5 Series Safety Laser Scanners* protect personnel, equipment, and mobile systems within a user-defined area. They continuously scan a 275° area to create a two-dimensional protected zone that must be crossed to reach the hazard. They are suitable for horizontal, vertical, and mobile applications. The Steiner Automation & Controls team can help you review and select the right SX5 Series Safety Laser Scanner based on the scanner type, safety zone sets, protective field range, removable memory, and encoder inputs required for your application.

## **BANNER SX5 Series Features**

- Master and Remote functionality with simplified setup and wiring
- Protect personnel and equipment with three independent safety outputs
- Ideal solution for complex applications with 70 unique safety zone sets,
- encoder inputs, and advanced measurement data
- Cost-effective, compact, one-piece design with 275° of monitoring
- Horizontal or vertical detection zones to reliably safeguard mobile vehicles, access points, work areas, and more