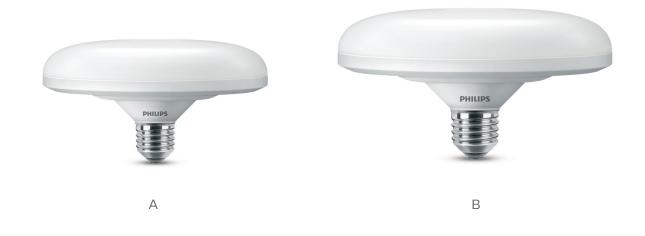

## Ordering, electrical and technical data (subject to change without notice)

|   | Product<br>Number | 12NC         | Description                 | Watts | Lumens | Volts | CRI | LED<br>Lifetime <sup>1,2</sup> | ССТ  | MC/<br>CP <sup>3</sup> | Legend | Release<br>Date |
|---|-------------------|--------------|-----------------------------|-------|--------|-------|-----|--------------------------------|------|------------------------|--------|-----------------|
| D | 545110            | 929002010605 | 16UFO/LED/865/FR/P/ND 6/1FB | 16    | 1150   | 120   | 80  | 15000                          | 6500 | МС                     | А      |                 |
| D | 545137            | 929002010805 | 26UFO/LED/865/FR/P/ND 6/1FB | 26    | 2050   | 120   | 80  | 15000                          | 6500 | МС                     | В      |                 |