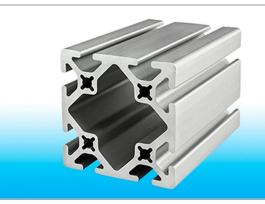

# 80/20 Custom Solutions

80/20 Inc, the manufacturer of the Industrial Erector set, is the established leader of T-slotted aluminum extrusions. From small prototypes to entire automated facilities, assembly is easy with a simple ball end Allen wrench. You have the freedom to design a custom frame for your machine, instrument mounts, enclosures, switches & controls without limitations.