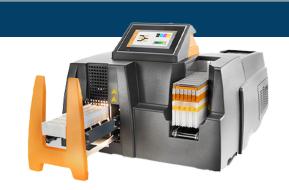

# **Weidmuller Custom Solutions**

- Printjet Advanced Printer provides custom terminal block markers, panel markers or aluminum plates
- · Din Rail Assemblies for multiple parts ready to mount

**Learn More** 